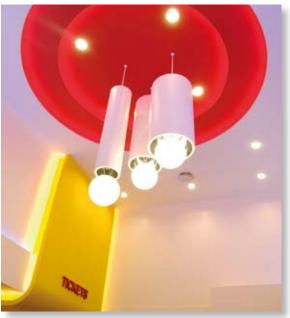

Foyer, Café Bar & Concessionary Areas - Specialist effect LED lighting and cold cathode lighting in various colours were utilised to highlight features such as advertising displays and architectural ceiling features without creating glare.