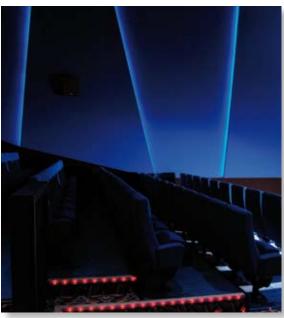

**Auditoria** - In addition to standard step & aisle LED lighting, Gradus created specialist lighting effects within the acoustic wall treatments to create dramatic wall features, whilst avoiding glare on the screens.