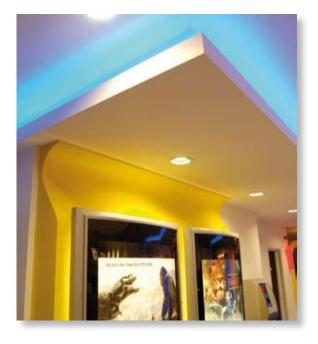

Foyer, Café Bar & Concessionary Areas - Specialist effect LED lighting and cold cathode lighting in various colours were utilised to highlight features such as advertising displays and architectural ceiling features without creating glare.